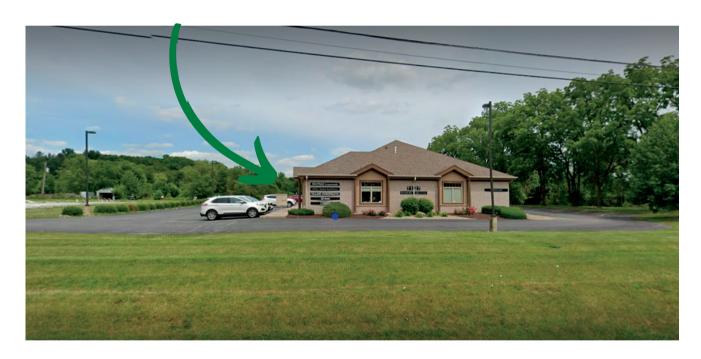

## HOW TO FIND US:

We are located at 7127 Homestead Rd #B, Fort Wayne, IN 46814

- We are located off Homestead Road just North of Highway 24
- Our office is situated in a suite of offices. We are the second office, next to ReMax (see below).